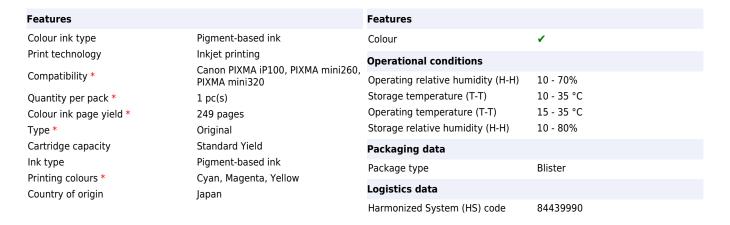

## Canon CLI-36 C/M/Y Colour Ink Cartridge

Brand: Canon Product code: 1511B001

Product name: CLI-36 C/M/Y Colour Ink Cartridge

- Genuine Canon Ink produces on average 35% more quality prints than imitation cartridges†††
- Genuine Canon Ink provides consistent quality prints 100% of the time†††
- Genuine Canon Ink is 100% reliable so you can print with less stress†††
- Return every toner ink and toner cartridge to be reused or recycled. It's free, easy and environmentally friendly.

CLI-36 C/M/Y Colour Ink Cartridge

## Canon CLI-36 C/M/Y Colour Ink Cartridge:

This colour ink tank contains Cyan, Magenta and Yellow inks and is used for printing colour documents and photos. Combined with Canon photo paper it protects your photos from fading with ChromaLife100 system. The 12ml ink tank allows you to print up to 249 pages of A4 documents at ISO/IEC 24711† standard.

Canon CLI-36 C/M/Y Colour Ink Cartridge. Colour ink type: Pigment-based ink, Cartridge capacity: Standard Yield, Colour ink page yield: 249 pages, Printing colours: Cyan, Magenta, Yellow, Quantity per pack: 1 pc(s)