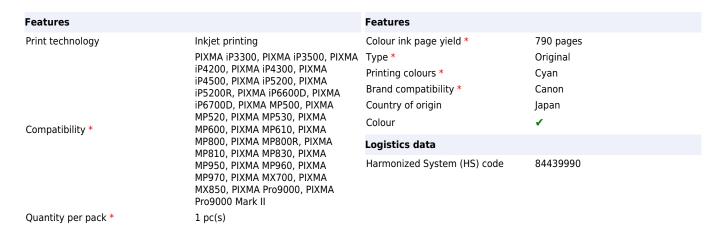

Canon CLI-8C Cyan Ink Cartridge. Colour ink page yield: 790 pages, Printing colours: Cyan, Quantity per pack: 1 pc(s)

4960999641690

4960999272672