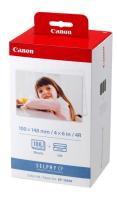

## Canon KP-108IN Red, White

Brand : Canon

Product code: 3115B001

Product name : KP-108IN

KP-108IN

Canon KP-108IN Red, White:

It's easy to share your pictures with SELPHY, thanks to Canon's intelligent technologies and user-friendly design. A SELPHY Compact Photo Printer lets you create beautiful, long-lasting prints in seconds from photos captured with a range of devices. Enjoy experimenting with creative effects, different layouts and multiple printing formats.

Canon KP-108IN. Print technology: Inkjet, Product colour: Red, White, Sheets per pack: 108 sheets. Width: 101.6 mm, Height: 152.4 mm