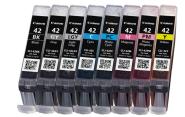

## Canon CLI-42 BK/GY/LGY/C/M/Y/PC/PM 8 Ink Cartridge Multipack

Brand: Canon Product code: 6384B010

Product name: CLI-42 BK/GY/LGY/C/M/Y/PC/PM 8 Ink

Cartridge Multipack

- Genuine Canon Ink produces on average 35% more quality prints than imitation cartridges\*\*\*
- Genuine Canon Ink provides consistent quality prints 100% of the time\*\*\*
- Genuine Canon Ink is 100% reliable so you can print with less stress\*\*\*
- Return every toner ink and toner cartridge to be reused or recycled. It's free, easy and environmentally friendly.

CLI-42 BK/GY/LGY/C/M/Y/PC/PM 8 Ink Cartridge Multipack

This multipack contains one each of black, grey, light grey, cyan, magenta, yellow, photo cyan and photo magenta ink tanks. These eight 13ml ink tanks provides you with the full set of inks for your printer offering convenience and savings. Print up to 900 black or 835 colour photos in 10x15cm and 65 black or 111 colour photos in A3+ size at ISO/IEC 24712\* standard.