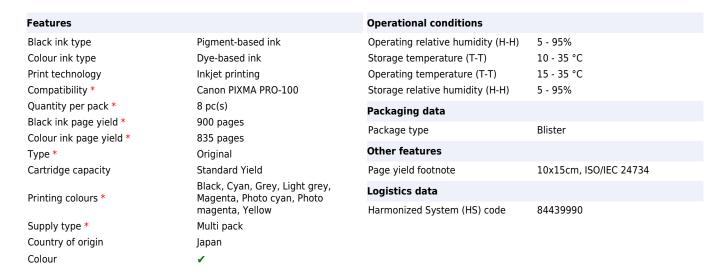

## Canon CLI-42 BK/GY/LGY/C/M/Y/PC/PM 8 Ink Cartridge Multipack

Brand: Canon Product code: 6384B010

Product name: CLI-42 BK/GY/LGY/C/M/Y/PC/PM 8 Ink

Cartridge Multipack

- Genuine Canon Ink produces on average 35% more quality prints than imitation cartridges\*\*\*
- Genuine Canon Ink provides consistent quality prints 100% of the time\*\*\*
- Genuine Canon Ink is 100% reliable so you can print with less stress\*\*\*
- Return every toner ink and toner cartridge to be reused or recycled. It's free, easy and environmentally friendly.

CLI-42 BK/GY/LGY/C/M/Y/PC/PM 8 Ink Cartridge Multipack

This multipack contains one each of black, grey, light grey, cyan, magenta, yellow, photo cyan and photo magenta ink tanks. These eight 13ml ink tanks provides you with the full set of inks for your printer offering convenience and savings. Print up to 900 black or 835 colour photos in 10x15cm and 65 black or 111 colour photos in A3+ size at ISO/IEC 24712\* standard.