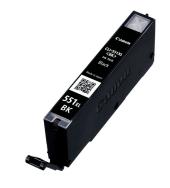

CLI-551XL High Yield Black Ink Cartridge

## Canon CLI-551XL High Yield Black Ink Cartridge:

This high yield black ink provides up to 2x more prints than the standard equivalent. The ChromaLife100+ system black ink is used for printing photos. This 11ml ink tank allows you to print up to 1125 of 10x15cm colour photos at ISO/IEC 29102¹ standard.

Canon CLI-551XL High Yield Black Ink Cartridge. Colour ink type: Dye-based ink, Cartridge capacity: High (XL) Yield, Printing colours: Photo black, Quantity per pack: 1 pc(s), Black ink page yield: 1125 pages