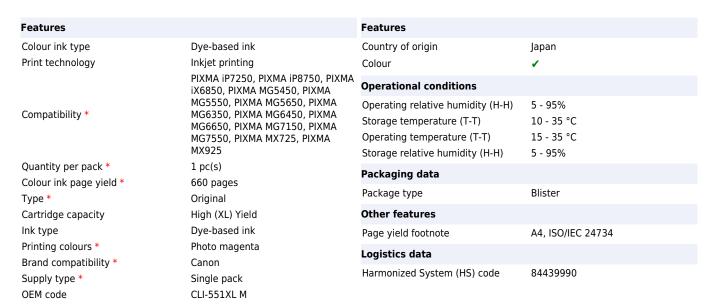

## Canon CLI-551XL High Yield Magenta Ink Cartridge

Brand: Canon Product code: 6445B001

Product name: CLI-551XL High Yield Magenta Ink

Cartridge

- Genuine Canon Ink produces on average 35% more quality prints than imitation cartridges<sup>2</sup>
- Genuine Canon Ink provides consistent quality prints 100% of the time<sup>2</sup>
- Genuine Canon Ink is 100% reliable so you can print with less stress<sup>2</sup>
- Return every ink and toner cartridge to be reused or recycled. It's free, easy and environmentally friendly.

## Canon CLI-551XL High Yield Magenta Ink Cartridge:

This high yield magenta ink provides up to 2x more prints than the standard equivalent. The ChromaLife100+ system magenta ink is used for printing documents and photos. This 11ml ink tank allows you to print up to 660 pages of A4 documents at ISO/IEC 29102¹ standard.. Canon CLI-551XL High Yield Magenta Ink Cartridge. Colour ink type: Dye-based ink, Cartridge capacity: High (XL) Yield, Supply type: Single pack, Colour ink page yield: 660 pages, Printing colours: Photo magenta, Quantity per pack: 1 pc(s)