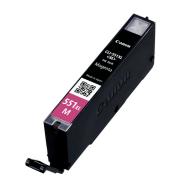

CLI-551XL High Yield Magenta Ink Cartridge

## Canon CLI-551XL High Yield Magenta Ink Cartridge:

This high yield magenta ink provides up to 2x more prints than the standard equivalent. The ChromaLife100+ system magenta ink is used for printing documents and photos. This 11ml ink tank allows you to print up to 660 pages of A4 documents at ISO/IEC 29102¹ standard.. Canon CLI-551XL High Yield Magenta Ink Cartridge. Colour ink type: Dye-based ink, Cartridge capacity: High (XL) Yield, Supply type: Single pack, Colour ink page yield: 660 pages, Printing colours: Photo magenta, Quantity per pack: 1 pc(s)