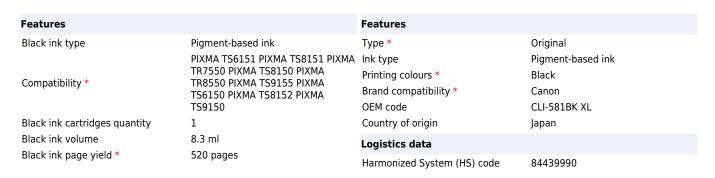

## Canon CLI-581XL High Yield Black Ink Cartridge

Brand : Canon Product code: 2052C001

Product name: CLI-581XL High Yield Black Ink Cartridge

- ChromaLife100 system ensuring long-lasting print quality
- Used for both photos and documents
- Rich, deep black printing
- Affordable price
- Genuine Canon Ink produces on average 35% more quality prints than imitation cartridges<sup>2</sup>
- Genuine Canon Ink provides consistent quality prints 100% of the time<sup>2</sup>
- Genuine Canon Ink is 100% reliable so you can print with less stress<sup>2</sup>
- Return every ink and toner cartridge to be reused or recycled. It's free, easy and environmentally friendly.

CLI-581XL High Yield Black Ink Cartridge

## Canon CLI-581XL High Yield Black Ink Cartridge:

This 8.3ml high yield black ink is used for printing high quality documents and photos. It has a larger tank capacity meaning better value and twice the amount of printing compared to the standard equivalent. Combined with Canon's photo paper it protects your images from fading using the ChromaLife100 system. Print up to 520 photos with black XL cartridge, at ISO/IEC 29102¹ standard.