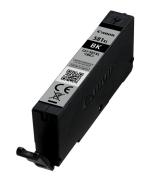

CLI-581XL High Yield Black Ink Cartridge

## Canon CLI-581XL High Yield Black Ink Cartridge:

This 8.3ml high yield black ink is used for printing high quality documents and photos. It has a larger tank capacity meaning better value and twice the amount of printing compared to the standard equivalent. Combined with Canon's photo paper it protects your images from fading using the ChromaLife100 system. Print up to 520 photos with black XL cartridge, at ISO/IEC 29102¹ standard.