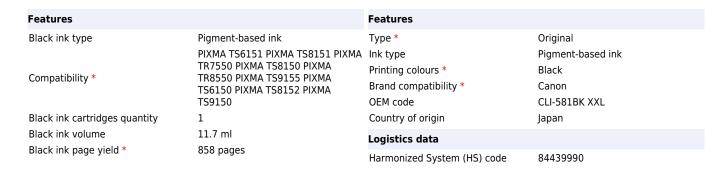

## Canon CLI-581XXL High Yield Black Ink Cartridge

Brand : Canon Product code: 1998C001

Product name: CLI-581XXL High Yield Black Ink

Cartridge

- ChromaLife100 system ensuring long-lasting print quality
- Used for both photos and documents
- Rich, deep blacks printing
- Affordable price
- Genuine Canon Ink produces on average 35% more quality prints than imitation cartridges<sup>2</sup>
- Genuine Canon Ink provides consistent quality prints 100% of the time<sup>2</sup>
- Genuine Canon Ink is 100% reliable so you can print with less stress<sup>2</sup>
- Return every ink and toner cartridge to be reused or recycled. It's free, easy and environmentally friendly.

CLI-581XXL High Yield Black Ink Cartridge

## Canon CLI-581XXL High Yield Black Ink Cartridge:

This very high yield 11.7ml black ink is used for printing high quality documents and photos. It has an extra large tank capacity meaning better value and up to 3.2x the amount of printing compared to the standard equivalent. Combined with Canon's photo paper it protects your images from fading using the ChromaLife100 system, print up to 858 photos with black XXL ink at ISO/IEC 29102¹ standard.