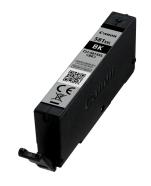

## Canon CLI-581XXL High Yield Black Ink Cartridge

Brand : Canon Product code: 1998C001

Product name: CLI-581XXL High Yield Black Ink

Cartridge

- ChromaLife100 system ensuring long-lasting print quality
- Used for both photos and documents
- Rich, deep blacks printing
- Affordable price
- Genuine Canon Ink produces on average 35% more quality prints than imitation cartridges<sup>2</sup>
- Genuine Canon Ink provides consistent quality prints 100% of the time<sup>2</sup>
- Genuine Canon Ink is 100% reliable so you can print with less stress<sup>2</sup>
- Return every ink and toner cartridge to be reused or recycled. It's free, easy and environmentally friendly.

CLI-581XXL High Yield Black Ink Cartridge

## Canon CLI-581XXL High Yield Black Ink Cartridge:

This very high yield 11.7ml black ink is used for printing high quality documents and photos. It has an extra large tank capacity meaning better value and up to 3.2x the amount of printing compared to the standard equivalent. Combined with Canon's photo paper it protects your images from fading using the ChromaLife100 system, print up to 858 photos with black XXL ink at ISO/IEC 29102¹ standard.